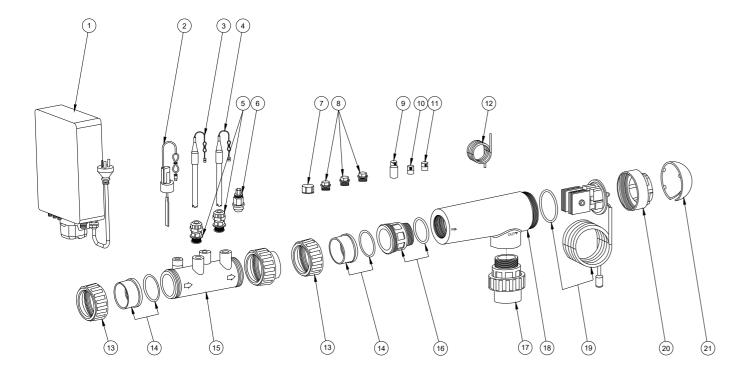

## 7040119 / 7040120 - FLOTIDE SALT CHLORINATOR TYPE INVERCLEAR

| NR.                | DESCRIPTION                              | PART NR. |
|--------------------|------------------------------------------|----------|
| 1                  | Control unit                             | 7040193  |
| 2                  | Flow Switch                              | 7040194  |
| 3                  | ORP Probe                                | 7040195  |
| 4                  | pH Probe(PC, with TEMP)                  | 7040196  |
| 5                  | Probe mounting assembly                  | 7040197  |
| 6                  | Check Valve                              | 7040198  |
| 7                  | Probe Cap (white)                        | 7040199  |
| 8                  | Flow switch cap (yellow)                 | 7040200  |
| 9                  | ORP Buffer Solution (468mV)              |          |
| 10                 | pH Buffer Solution (7.0)                 |          |
| 11                 | pH Buffer Solution (10.0)                |          |
| 12                 | Acid Tube                                | 7040201  |
| 13                 | Union nut                                | 7040202  |
| 14                 | Transit connector - 63mm (with O-Ring)   | 7040203  |
| 14                 | Transit connector - 60.3mm (with O-Ring) |          |
| 14                 | Transit connector -50mm (with O-Ring)    | 7040204  |
| 14                 | Transit connector - 48.3mm (with O-Ring) |          |
| 15 (incl. 7 and 8) | Probe holder                             | 7040205  |
| 16                 | Cell connector (with O-Ring)             | 7040206  |
| 16                 | Cell connector (with O-Ring)             |          |
| 16                 | Cell connector (with O-Ring)             |          |
| 16                 | Cell connector (with O-Ring)             |          |
| 17                 | Water union kit - 63mm                   | 7040207  |
| 17                 | Water union kit - 60.3mm                 |          |
| 17                 | Water union kit - 50mm                   | 7040208  |
| 17                 | Water union kit - 48.3mm                 |          |
| 18, 20, 21         | Cell electrode kit                       | 7040209  |
| 19a                | Electrolysis cell 16g/h                  | 7040210  |
| 19b                | Electrolysis cell 22g/h                  |          |
|                    | Adapter (φ60.3 to φ48.3)                 |          |
|                    | Adapter (φ63 to φ50)                     |          |
|                    | Consumables (Built-in Type)              |          |
|                    | Consumables (External Type)              |          |
|                    | In-built doser kit                       |          |
|                    | External doser kit                       |          |
|                    | Suction filter                           |          |
|                    | ~~~~~~~~~~~~~~~~~~~~~~~~~~~~~~~~~~~~~~   | l .      |